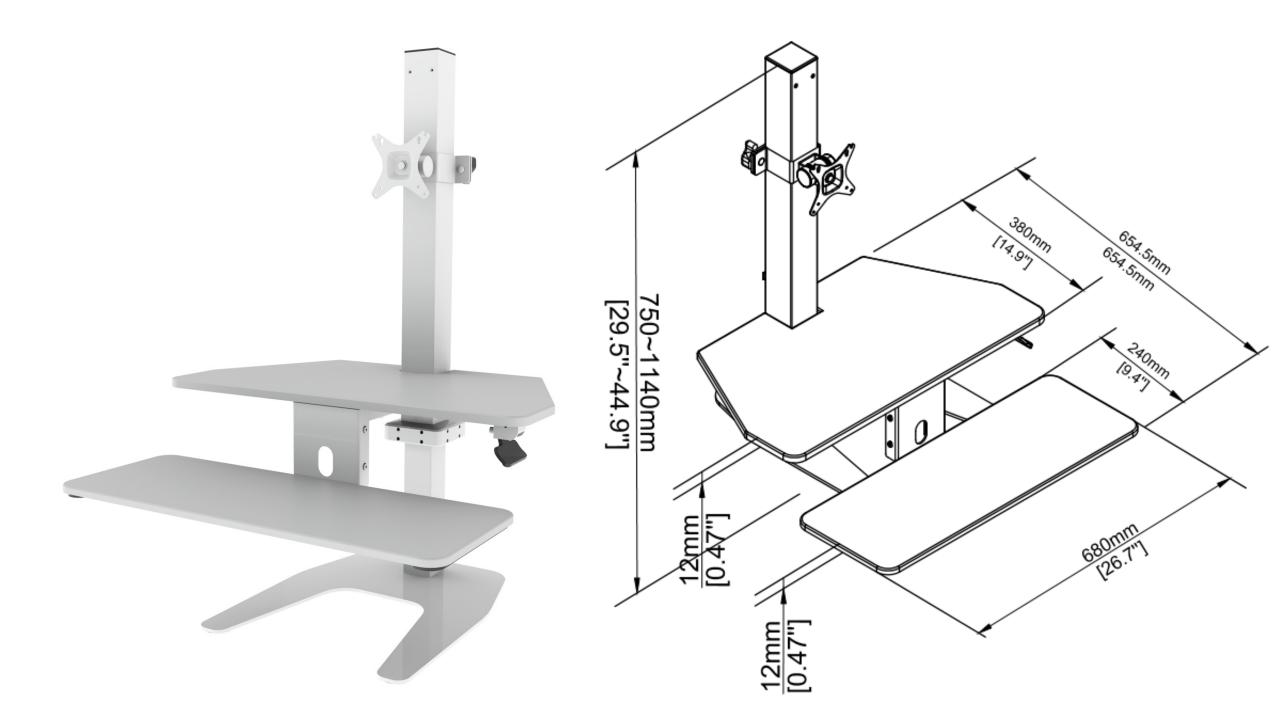

# Single Screen Sit/Stand Tabletop Unit

### **Product Specification**

| Colours                            | White   | -       | Black (On request)  |
|------------------------------------|---------|---------|---------------------|
| Product code                       | CMS2873 | 3 (Unit | ) CMS2874 (Bracket) |
| Weight capacity (Max load/Monitor) |         |         | 13kgs/11kgs         |
| Work surface size                  |         |         | /*680mmD*380mm      |

#### **KB** Platform size

W\*680mmD\*250mm

Monitor (Adjusts/tilt angle)

Height adjustment

## **Additional Information**

Soft touch height adjustment

Sit/Stand option

Stable weighted base

Easily adjustable

Maximum screen size 32"

Both Parts are 100% Recyclable All materials are compliant with RoHS and REACH

01235 773373 www.ergoltd.co.uk sales@ergoltd.co.uk

254mm/+15°/-15°

750mm – 1140mm